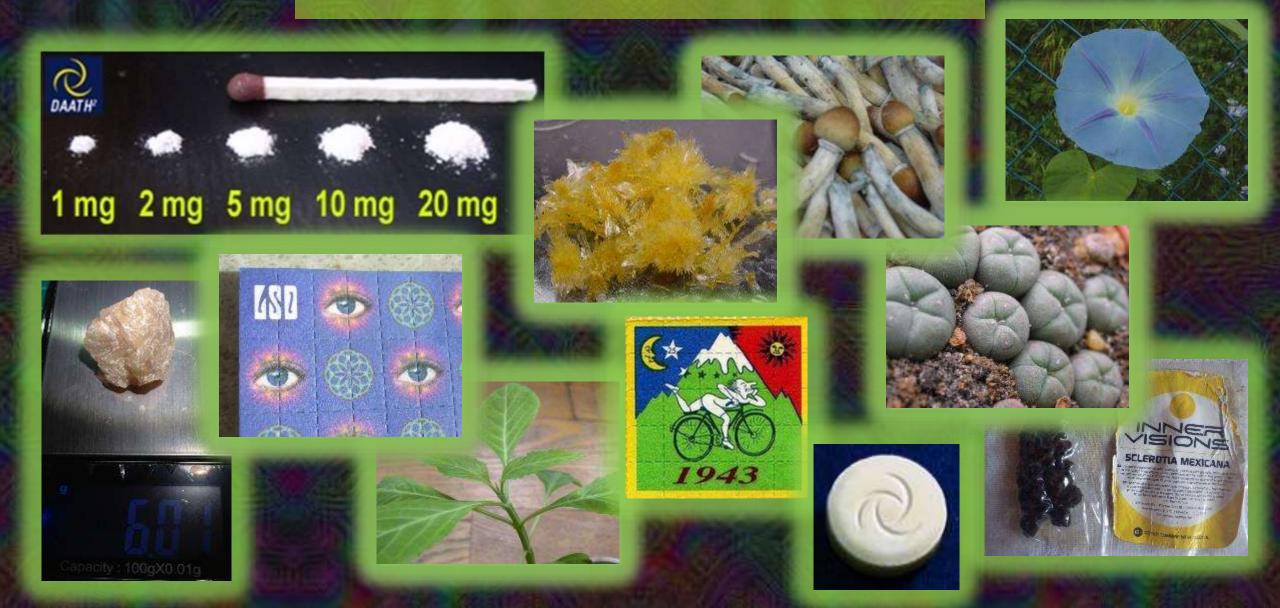

### [02.1] Psychedelics: Substance Information Oct 4

History, physiology, psychology and phenomenology of psychedelics and related substances:

ayahuasca

cannabis

**DMT** 

ibogaine

ketamine

LSD

**MDMA** 

muscimol

psilocybin

salvinorin A

#### Psychedelics (serotonin)

- LSD, mescaline, psilocybin, DMT, LSA (magic mushrooms, ayahuasca, yopo, morning glory)