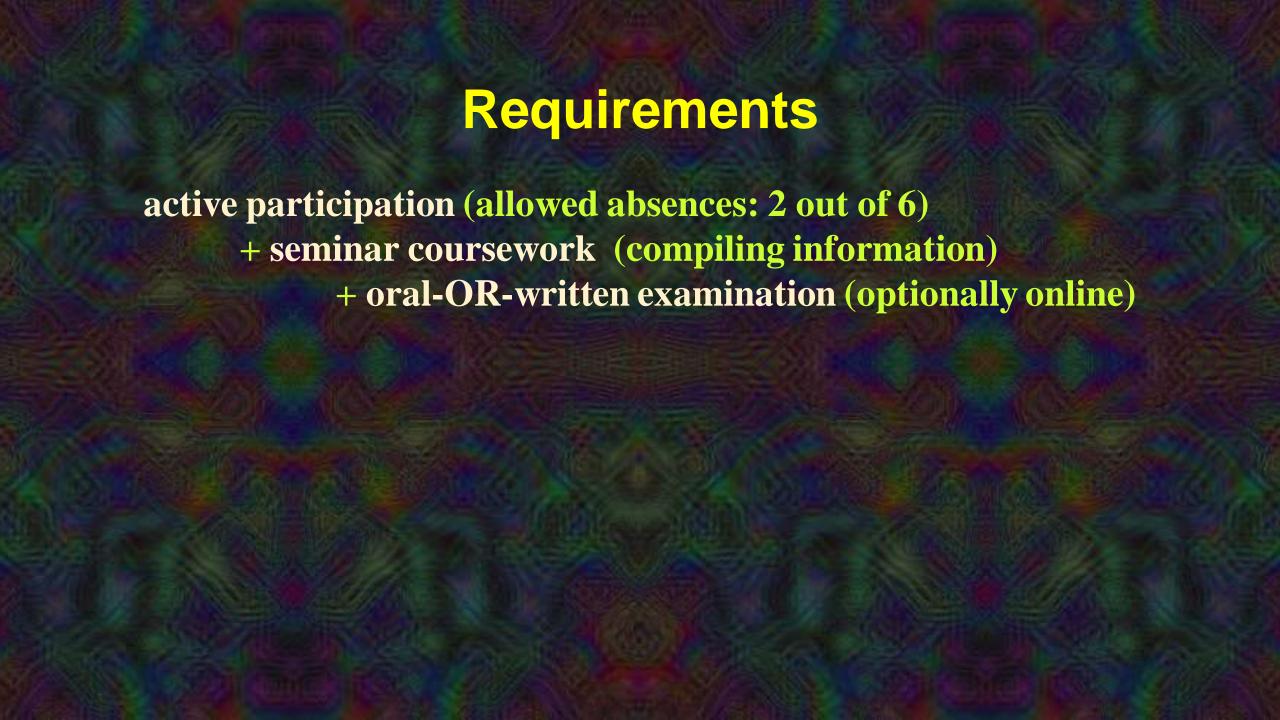

d of psychedelic psychotherapies that are expected to have a major impact on mental health care worldwide within a few years. It focuses on the background information, requirements, techniques and protocols that psychologists need to know when working in psychedelics-assisted therapies, or with clients who wish to integrate their previous psychedelic experiences.

#### **Topics**

- altered states of consciousness; psychedelics
- transpersonal psychology; trauma processing and regression;
- psychedelic research, experiments and healing
- psychometric measuring; addictions and dependence; assisted psychotherapies; ethics
- psychedelic and psycholytic therapies; therapist training; therapy protocols
- MDMA, psilocybin, ketamine, LSD, ibogaine, ayahuasca
- psychedelic experience integration





### Overview of presentations

```
[01.1] Course Introduction and Overview
 [01.2] Altered State Assisted Therapies
   [01.3] The Broader Context of Psychedelics
      [02.1] Psychedelics: Substance Information
        [02.2] Psychology of Psychedelic Experience
            2.3] Psychedelics: Research, Experiments, Healing
             [03.1] Psychedelic Assisted Psychotherapies: Theory
                [03.2] Psychedelic Assisted Psychotherapies: Practice
                   4] Psychedelic Experience Integration
                    ([05] INTERACTIVE])
                      [06] Summary, Outlook and Resources
```

## [01.2] Altered State Assisted Therapies Sep 20











# [01.2] Altered State Assisted Therapies Sep 20

Altered states of consciousness (ASC): definitions and phenomena.