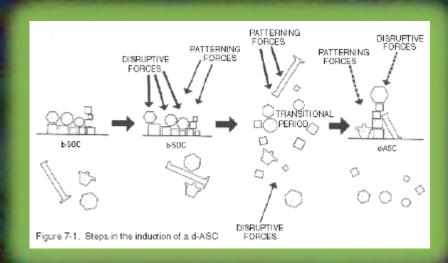

# Alteration process of the state of consciousness

(meta)stable b-SoC

- + disruptive forces
- + patterning forces
- -> temporary d-ASC

(+ time) -> b-SoC