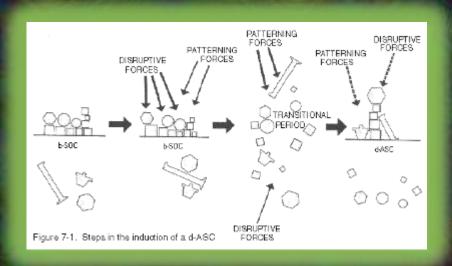

# Alteration process of the state of consciousness

(meta)stable b-SoC

- + disruptive forces
- + patterning forces
- -> temporary d-ASC

(+ time) -> b-SoC