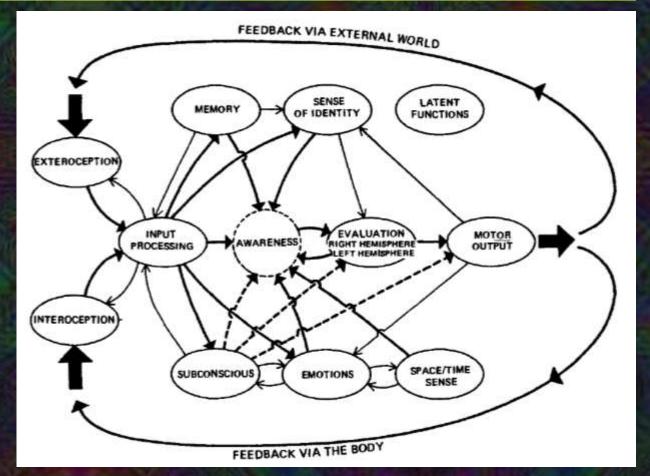

### Altering subsystems of consciousness

- (1) exteroception
- (2) interoception
- (3) input-processing
- (4) memory
- (5) sense of identity
- (6) emotions
- (7) evaluation / decision making
- (8) subconscious
- (9) motor output
- (10) space/time sense