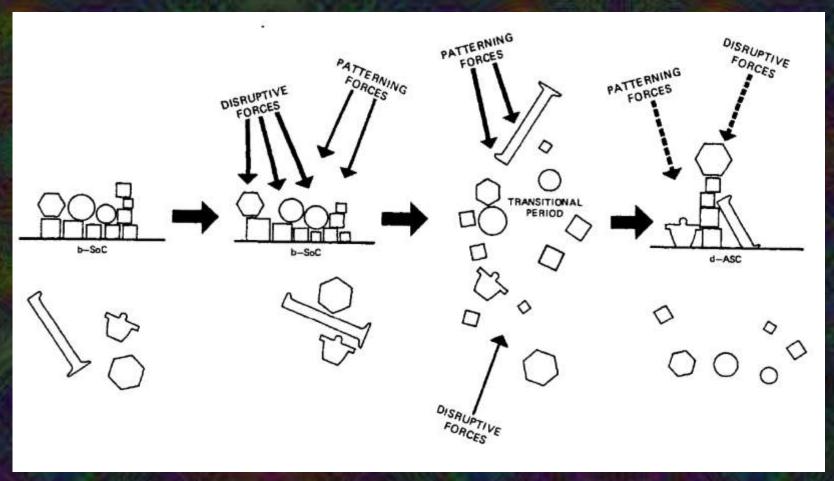

# Alteration process of the state of consciousness

(meta)stable b-SoC

- + disruptive forces
- + patterning forces
- -> temporary d-ASC

(+ time) -> b-SoC